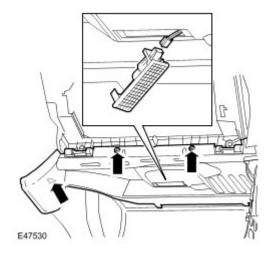

## Removal

- 1. Remove the glove compartment. For additional information, refer to <u>Instrument Panel Console</u> (76.25.03) (Section 501-12)
- 2. Remove the passenger side closing trim panel.
  - Release the clip.