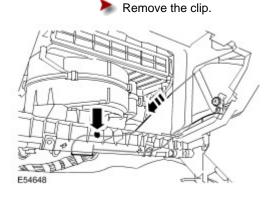

Disconnect the electrical connector.

З.

4.

Remove the passenger side footwell duct.

Remove the passenger side footwell duct elbow.

Remove the 2 Torx screws.