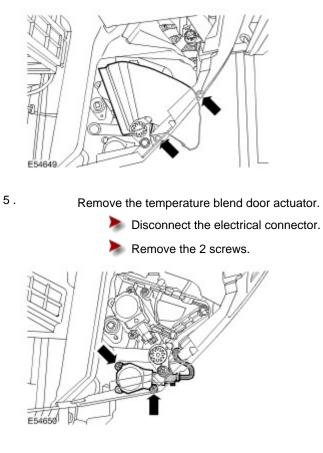

Disconnect the electrical connector.

З.

4.

Remove the passenger side footwell duct.

Remove the passenger side footwell duct elbow.

Remove the 2 Torx screws.

## Installation

| 1. | Install the temperature blend door actuator.                                                                             |
|----|--------------------------------------------------------------------------------------------------------------------------|
|    | Tighten the screws.                                                                                                      |
|    | Connect the electrical connector.                                                                                        |
| 2. | Install the passenger side footwell duct elbow.                                                                          |
|    | Tighten the screws.                                                                                                      |
| 3. | Install the passenger side footwell duct.                                                                                |
|    | Install the clip.                                                                                                        |
| 4. | Install the passenger side closing trim panel.                                                                           |
|    | Install the interior lamp.                                                                                               |
|    | Connect the electrical connector.                                                                                        |
|    | Secure the clip.                                                                                                         |
| 5. | Install the glove compartment. For additional information, refer to Instrument Panel Console (76.25.03) (Section 501-12) |