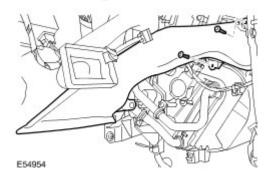

## Removal

- 1. Remove the instrument panel driver side reinforcement. For additional information, refer to Instrument Panel Driver Side Reinforcement (76.46.31) (Section 501-12)
- 2. Remove the driver side footwell duct.
  - Remove the 2 Torx screws.