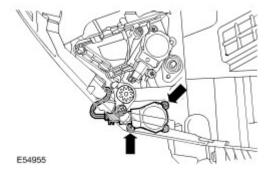

- 3. Remove the instrument panel blend door actuator.
  - Disconnect the electrical connector.
  - Remove the 2 screws.