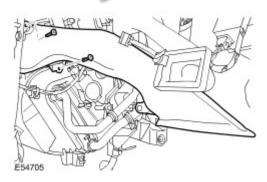

## Removal

- 1. Remove the instrument panel driver side reinforcement. For additional information, refer to Instrument Panel Driver Side Reinforcement (76.46.31) (Section 501-12)
- 2. Remove the driver side footwell duct.
  - Remove the 2 Torx screws.

- 3. Remove the temperature blend door actuator.
  - Disconnect the electrical connector.
  - Remove the 2 screws.