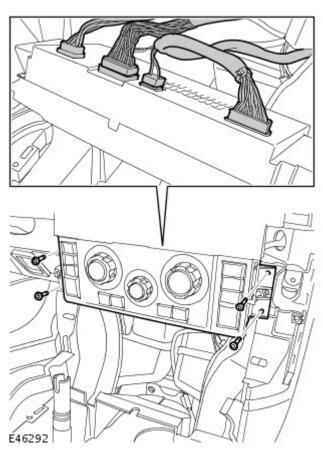

## Removal

- Remove the instrument panel console.
  For additional information, refer to: <u>Instrument Panel Console</u> (501-12 Instrument Panel and Console, Removal and Installation).
  - 2. Remove the climate control assembly.
    - Remove the 4 Torx screws.
    - Disconnect the 4 electrical connectors.

## Installation

- 1. Install the climate control assembly.
  - Connect the electrical connectors.
  - Tighten the Torx screws.
- Install the instrument panel console.
  For additional information, refer to: <u>Instrument Panel Console</u> (501-12 Instrument Panel and Console, Removal and Installation).
- **3.** Using T4, configure a new climate control assembly.